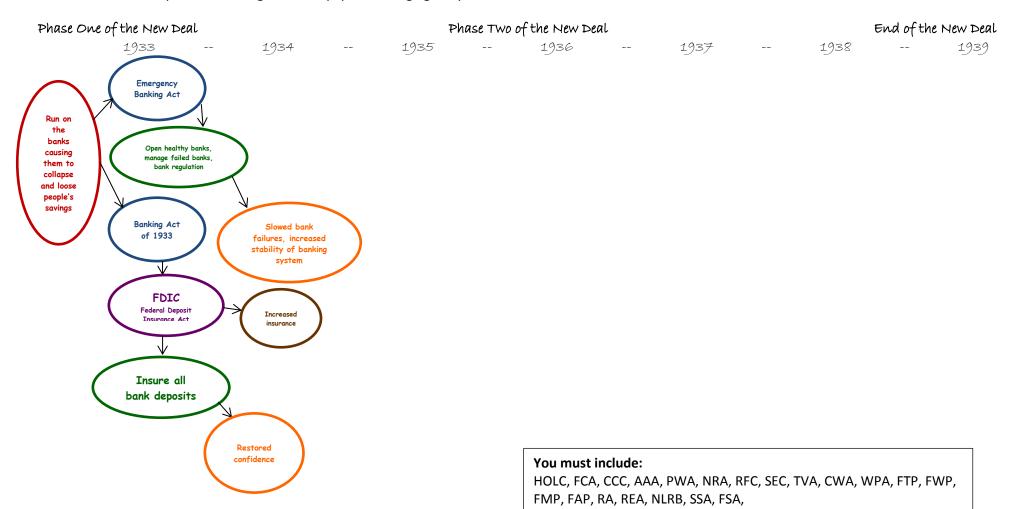

## **NEW DEAL Alphabet Soap Poster Project**

**Directions:** Create a poster and summarizes the problems the nation faced during the Great Depression, legislation that was passed to address those problems, agencies created by this legislation, the solutions offered by these agencies, successes these agencies had, and changes made to these agencies overtime in chronological order.

## **Specifics:**

- -Color-code your poster as follows: Red = problems, Blue legislation, Purple = agency, Green = solutions, Orange = successes, Brown = changes
- -Create a unique icon for each agency that symbolizes the purpose of that agency
- -Arrange the data on you poster as below
- -Be sure to include all of the agencies listed at the bottom of this page
- -Complete on the huge sheet of paper Mr. Hoge gives you